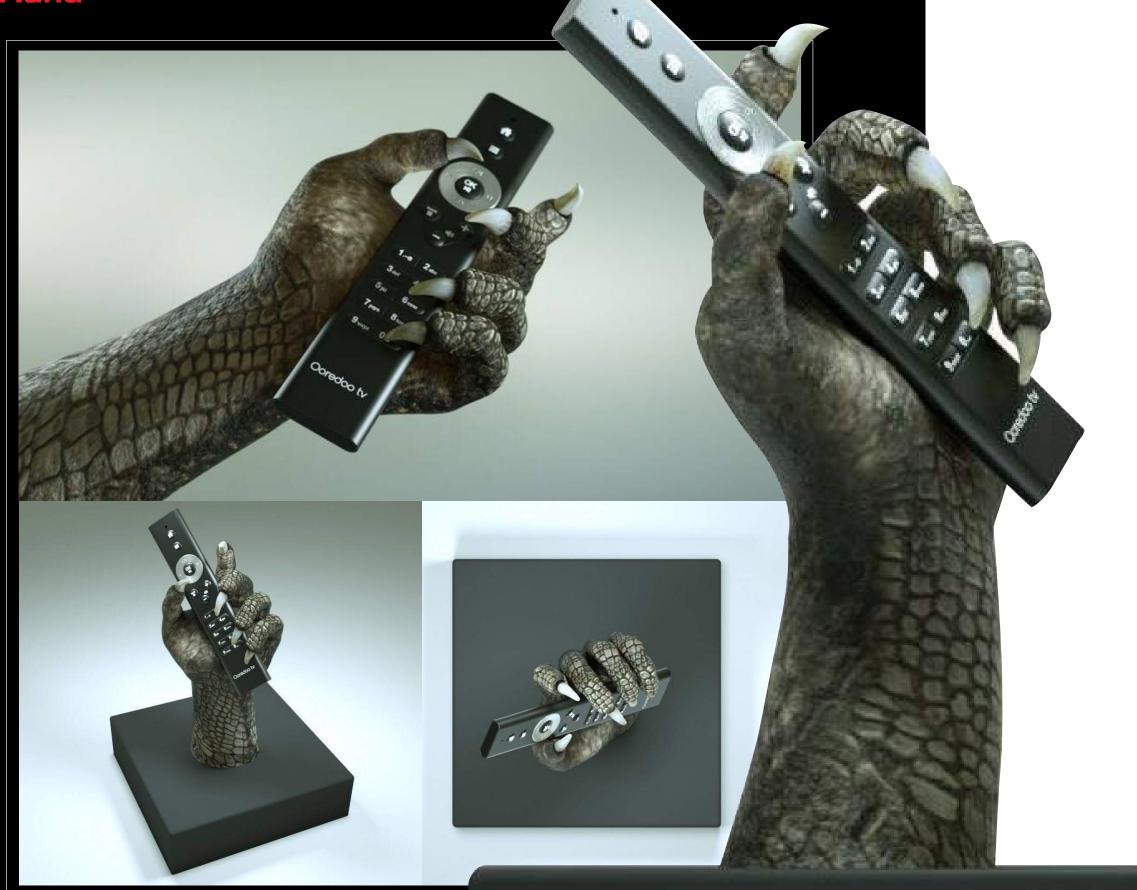

### 3D Godzilla

3D Shark

ww.ELITEqatar.org

Event Print are specialized in the designing and production of the 3D objects in its better quality. The 3D objects are mainly made by using forex sheet and glass. We are able make any kind of custom-made 3D objects with different creative ideas and designs as per client demands.