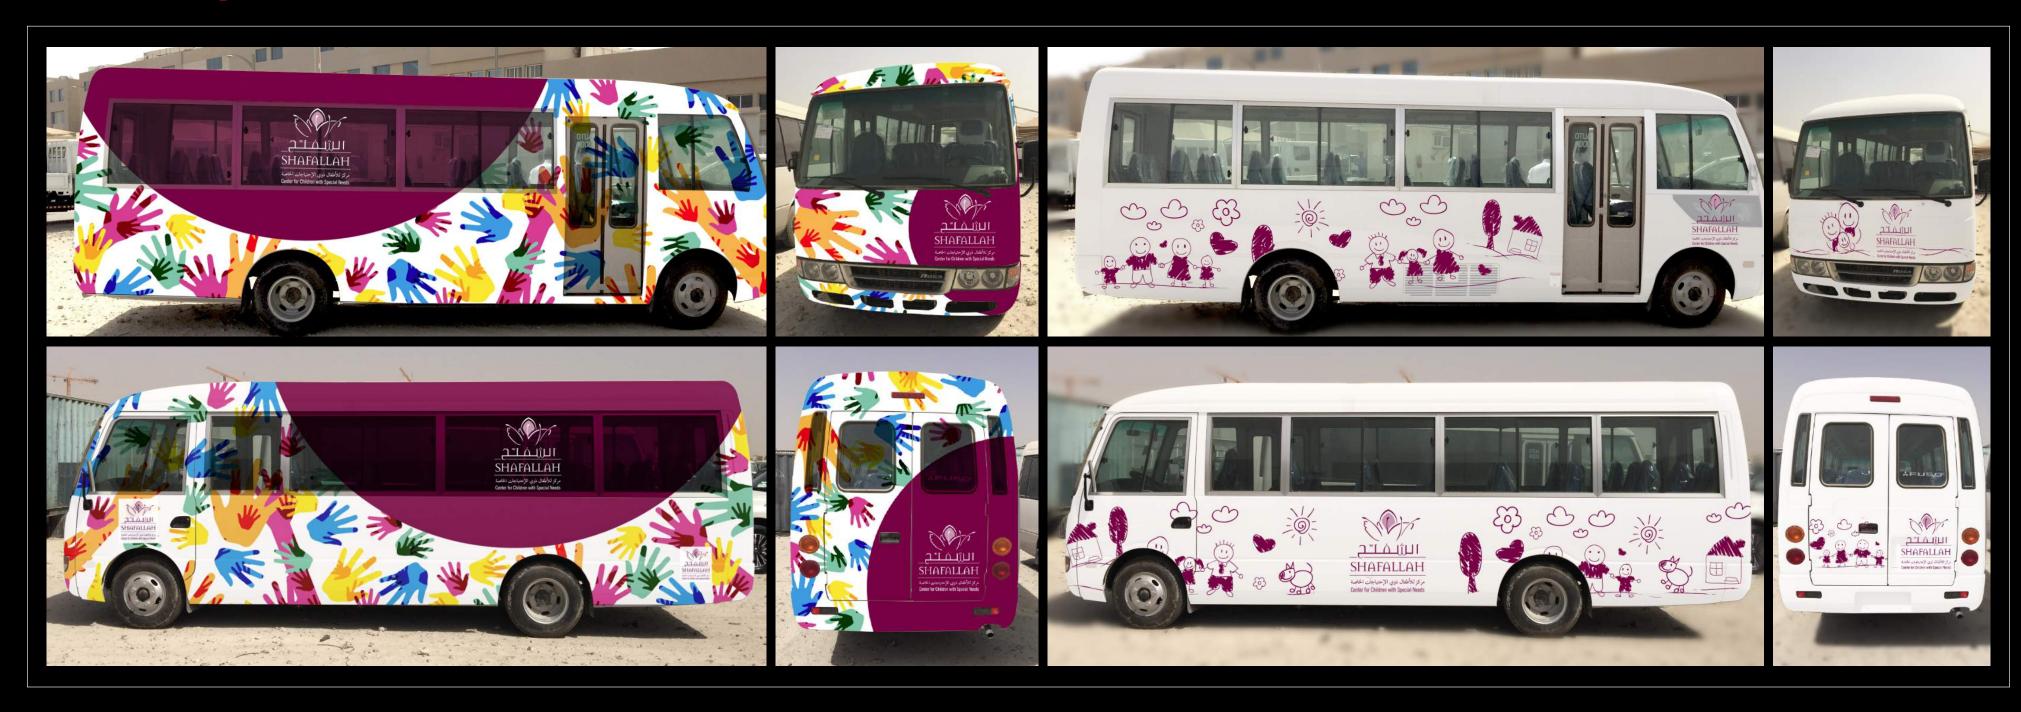

SARNDING Division





this can makes your car fashionable and not easily get dirt from the dust. Elite has all the graphics design that can make your auto mobile good and trendy. Call us and we come to you to talk and have your own design. You can have the best print design that you cannot find the others.







## **Souq Waqif Boutique Hotels**Club Car & Car Branding



## Al Attiyah Architectural Group Holding

Staff Bus Branding Stickers





## La Cigale Hotel Logo Branding



**Le Macaron** Staff Bus, Full Branding



#### Gemco

We do Branding of all Gemco Vehicles













#### ELITE

### Al Nisr

We do Branding of all Al Nisr Vehicles















#### ELITE ADVENTISHOLEVENT PRINT

#### **Q**atar National Day

Full Branding Car







#### Al Shafallah

Bus Full Brading





#### Jaidah Automotive | Chevrolet

Mobile Service Van Branding









the the best in the Qatar who provides the customized T-Shirts and Uniforms with printed & Embroidery identity in its better way, which colorised your companies identity amoung the public.

#### Screen printing

There are 4 types in printing: letterpress, lithography, intaglio and stencil. Stencil is used for screen printing just like mimeograph. Mesh (screen) made of fabrics such as polyester is used for stencil. Screen is stretched and fixed to the frame. Resist is coated on the screen to fill up the meshes that are not necessary. Ink goes through the unfilled meshes and are transferred to the substrate.









#### ELIT3

## La Cigale | Goes Black & White Heat Transfer Printing

Polo shirt Black & White



##