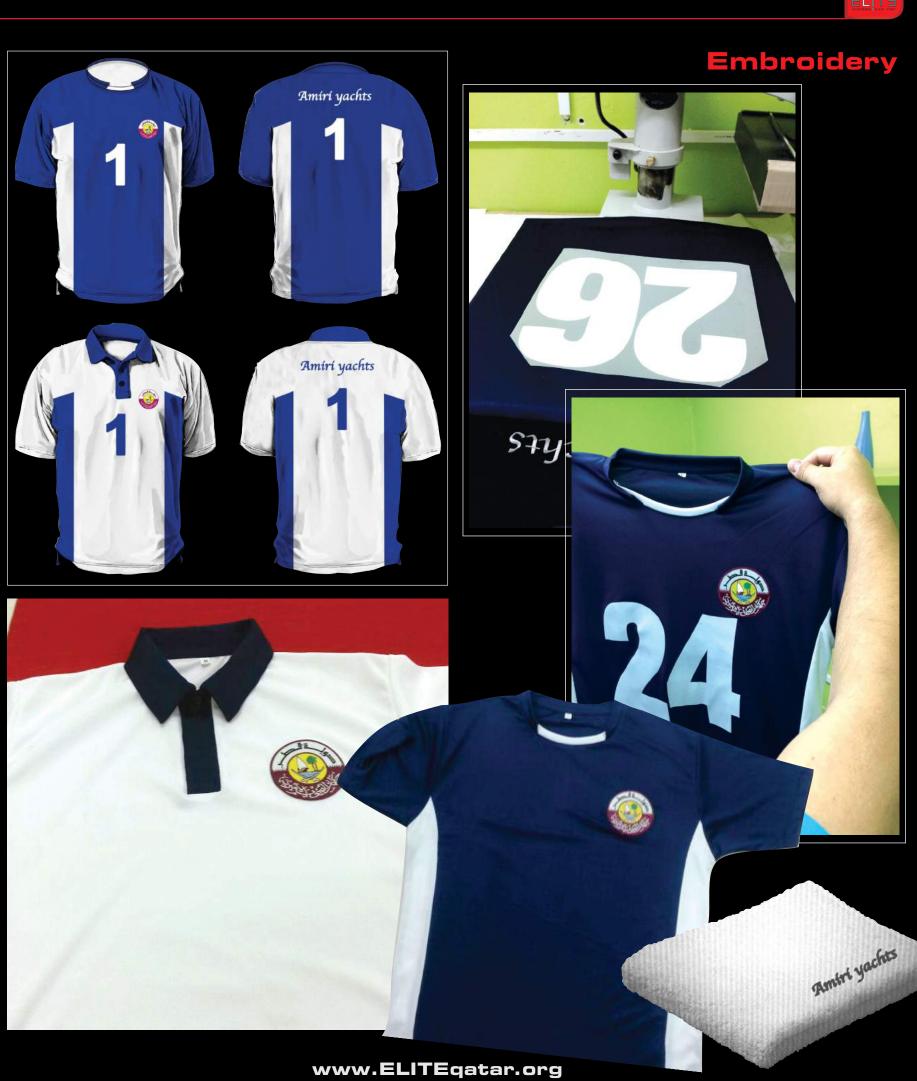

#### Jaidah Automotive | Chevrolet

Mobile Service Van Branding

the the best in the Qatar who provides the customized T-Shirts and Uniforms with printed & Embroidery identity in its better way, which colorised your companies identity amoung the public.

#### Screen printing

There are 4 types in printing: letterpress, lithography, intaglio and stencil. Stencil is used for screen printing just like mimeograph. Mesh (screen) made of fabrics such as polyester is used for stencil. Screen is stretched and fixed to the frame. Resist is coated on the screen to fill up the meshes that are not necessary. Ink goes through the unfilled meshes and are transferred to the substrate.