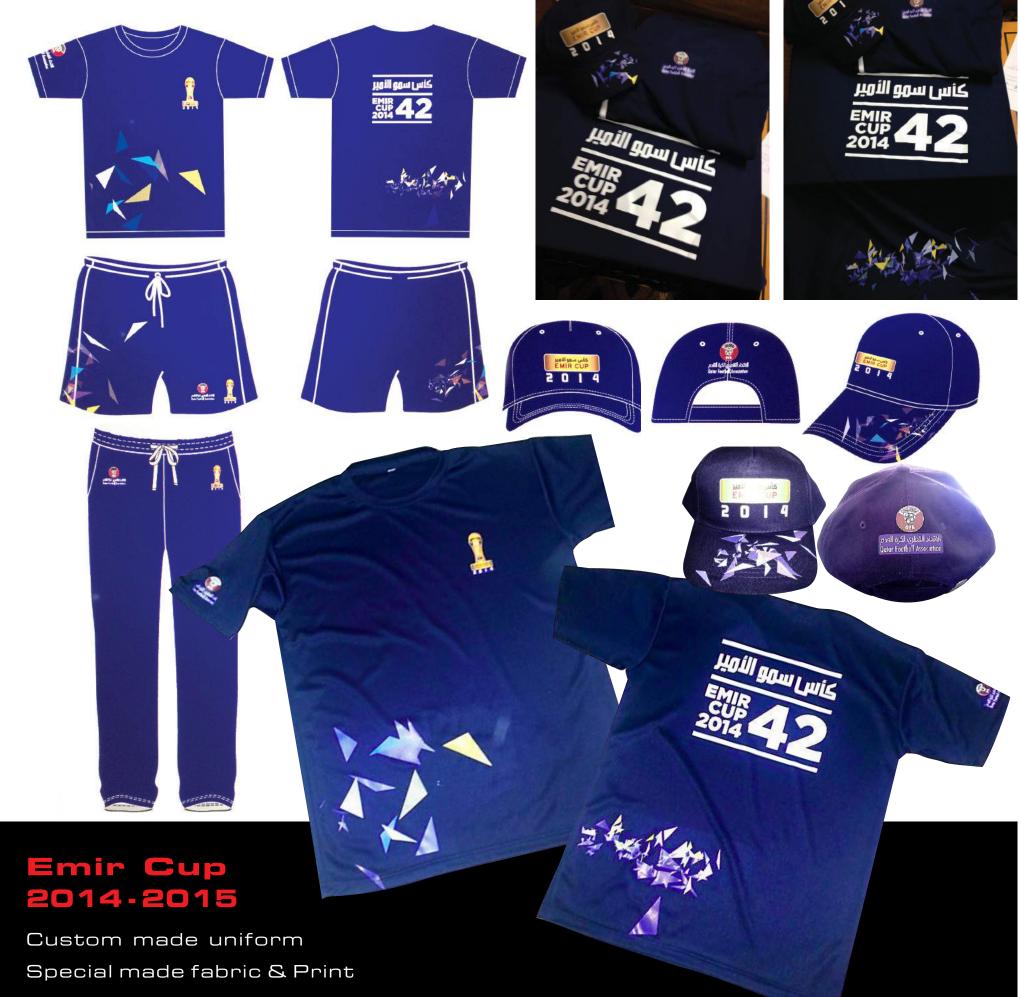

#### Jaidah Automotive | Chevrolet

Mobile Service Van Branding

the the best in the Qatar who provides the customized T-Shirts and Uniforms with printed & Embroidery identity in its better way, which colorised your companies identity amoung the public.

#### SONY

Football Sport Uniforms

We Elite group are the one who organize the Sony football tournament under the Qatar Football Association (QFA). A part we also provide the Sony printed football uniforms for this tournament.