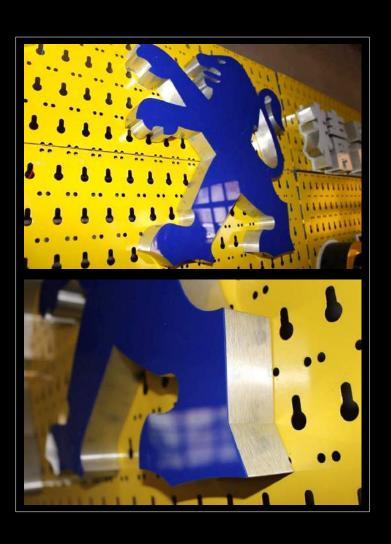

ww.ELITEqatar.org

Event Print are specialized in the designing and production of the 3D objects in its better quality. The 3D objects are mainly made by using forex sheet and glass. We are able make any kind of custom-made 3D objects with different creative ideas and designs as per client demands.