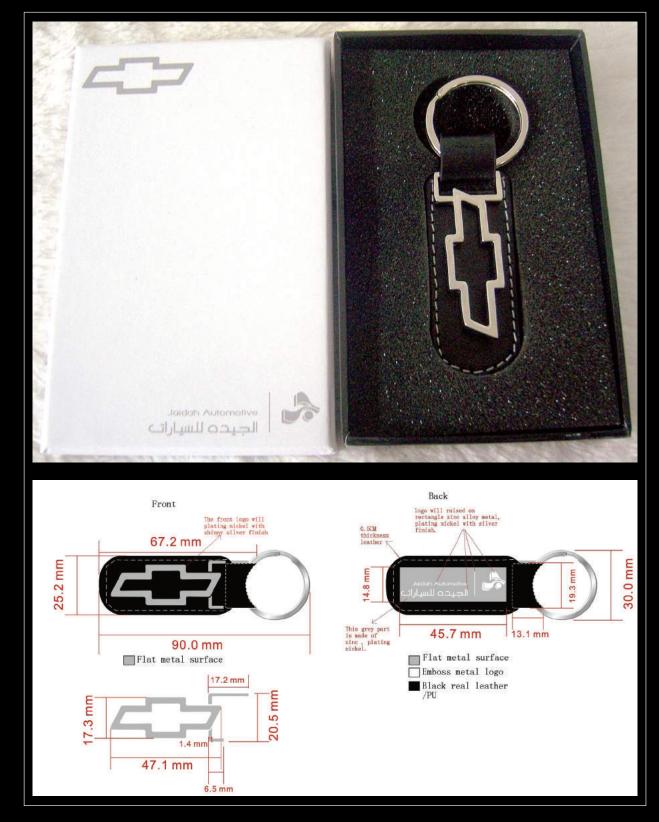

### Jaidah Automotive Key-chains

**ELITE** are capable of designing any model of key chains to the customers as per the demand of needs. And we makes the CHEVROLET key chains for jaidah Motors.

www.ELITEqatar.org