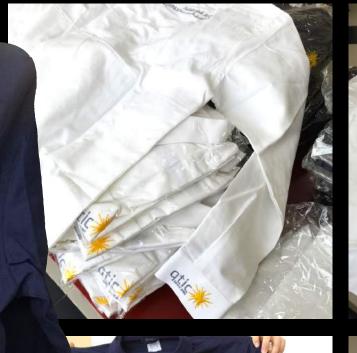

iforms with printed & Embroidery identity in its better way, which colorised your companies identity amoung the public.

#### Screen printing

There are 4 types in printing: letterpress, lithography, intaglio and stencil. Stencil is used for screen printing just like mimeograph. Mesh (screen) made of fabrics such as polyester is used for stencil. Screen is stretched and fixed to the frame. Resist is coated on the screen to fill up the meshes that are not necessary. Ink goes through the unfilled meshes and are transferred to the substrate.









#### ELIT3

## La Cigale | Goes Black & White Heat Transfer Printing

Polo shirt Black & White



#### "ELITE" Company Uniform



ELITE















#### Fifty One East



#### ELITS

#### Le Macaron



#### CVP, The Pearl































www.ELITEqatar.org

#### Alfardan







#### SONY

Football Sport Uniforms

We Elite group are the one who organize the Sony football tournament under the Qatar Football Association (QFA). A part we also provide the Sony printed football uniforms for this tournament.

#### ELITE

#### **Basketball Team Uniforms**





Football Sport Uniforms

















### LE MACARON





www.ELITEgatar.org



**U**niforms





Packages



www.ELITEqatar.org

ELIT



ELITE designs the packages and use creative logos, names or any Identity for shops or any type of business, which helps the company to easily expand its way of branding or marketing.















**Branding Boxes** 











Boxes





#### Gift Wrap



#### ELITS

## BANANA ISLAND CAMPAIGN





www.ELITEqatar.org

/ww.ELI