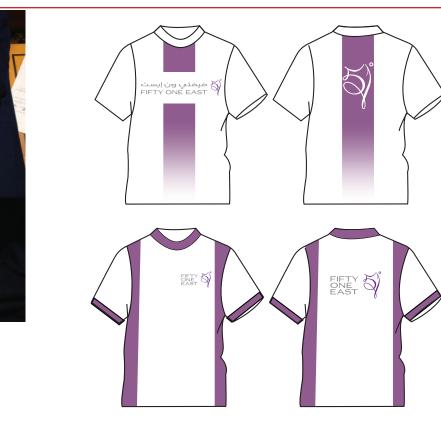

obile Service Van Branding









the the best in the Qatar who provides the customized T-Shirts and Uniforms with printed & Embroidery identity in its better way, which colorised your companies identity amoung the public.

#### Screen printing

There are 4 types in printing: letterpress, lithography, intaglio and stencil. Stencil is used for screen printing just like mimeograph. Mesh (screen) made of fabrics such as polyester is used for stencil. Screen is stretched and fixed to the frame. Resist is coated on the screen to fill up the meshes that are not necessary. Ink goes through the unfilled meshes and are transferred to the substrate.









#### ELIT3

## La Cigale | Goes Black & White Heat Transfer Printing

Polo shirt Black & White



#### "ELITE" Company Uniform



ELITE















#### Fifty One East



#### ELITS

#### Le Macaron



#### CVP, The Pearl































www.ELITEqatar.org

#### Alfardan







#### SONY

Football Sport Uniforms

We Elite group are the one who organize the Sony football tournament under the Qatar Football Association (QFA). A part we also provide the Sony printed football uniforms for this tournament.

#### ELITE

#### **Basketball Team Uniforms**





Football Sport Uniforms

















### LE MACARON





www.ELITEgatar.org



**U**niforms





Packages



www.ELITEqatar.org

ELIT



ELITE designs the packages and use creative logos, names or any Identity for shops or any type of business, which helps the company to easily expand its way of branding or marketing.















**Branding Boxes**