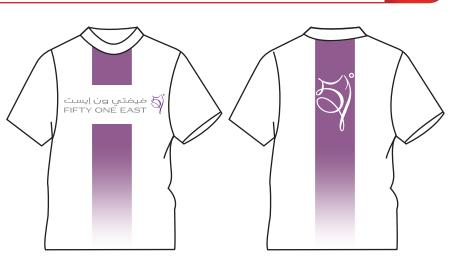

rvice Van Branding









the the best in the Qatar who provides the customized T-Shirts and Uniforms with printed & Embroidery identity in its better way, which colorised your companies identity amoung the public.

#### Screen printing

There are 4 types in printing: letterpress, lithography, intaglio and stencil. Stencil is used for screen printing just like mimeograph. Mesh (screen) made of fabrics such as polyester is used for stencil. Screen is stretched and fixed to the frame. Resist is coated on the screen to fill up the meshes that are not necessary. Ink goes through the unfilled meshes and are transferred to the substrate.









#### ELIT3

## La Cigale | Goes Black & White Heat Transfer Printing

Polo shirt Black & White



#### "ELITE" Company Uniform



ELITE















#### Fifty One East



#### ELITS

#### Le Macaron



#### CVP, The Pearl































www.ELITEqatar.org

#### Alfardan







#### SONY

Football Sport Uniforms

We Elite group are the one who organize the Sony football tournament under the Qatar Football Association (QFA). A part we also provide the Sony printed football uniforms for this tournament.

#### ELITE

#### **Basketball Team Uniforms**





Football Sport Uniforms

















### LE MACARON





www.ELITEgatar.org



**U**niforms





Packages



www.ELITEqatar.org

ELIT



ELITE designs the packages and use creative logos, names or any Identity for shops or any type of business, which helps the company to easily expand its way of branding or marketing.















**Branding Boxes** 











Bo