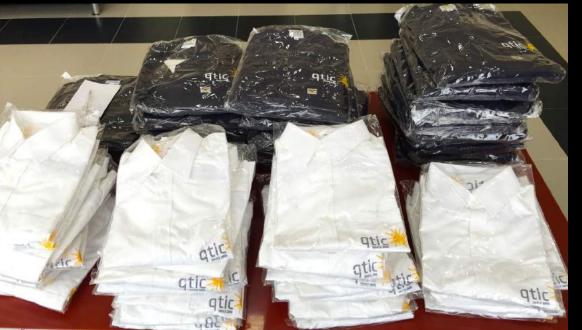

ith printed & Embroidery identity in its better way, which colorised your companies identity amoung the public.

#### Screen printing

There are 4 types in printing: letterpress, lithography, intaglio and stencil. Stencil is used for screen printing just like mimeograph. Mesh (screen) made of fabrics such as polyester is used for stencil. Screen is stretched and fixed to the frame. Resist is coated on the screen to fill up the meshes that are not necessary. Ink goes through the unfilled meshes and are transferred to the substrate.









#### ELIT3

## La Cigale | Goes Black & White Heat Transfer Printing

Polo shirt Black & White



#### "ELITE" Company Uniform



ELITE















#### Fifty One East



#### ELITS

#### Le Macaron



#### CVP, The Pearl































www.ELITEqatar.org

#### Alfardan







#### SONY

Football Sport Uniforms

We Elite group are the one who organize the Sony football tournament under the Qatar Football Association (QFA). A part we also provide the Sony printed football uniforms for this tournament.

#### ELITE

#### **Basketball Team Uniforms**





Football Sport Uniforms

















### LE MACARON





www.ELITEgatar.org



**U**niforms





Packages



www.ELITEqatar.org

ELIT



ELITE designs the packages and use creative logos, names or any Identity for shops or any type of business, which helps the company to easily expand its way of branding or marketing.















**Branding Boxes** 











Boxes





#### Gift Wrap



#### ELITS

## BANANA ISLAND CAMPAIGN





www.ELITEqatar.org

/ww.ELITEgatar.