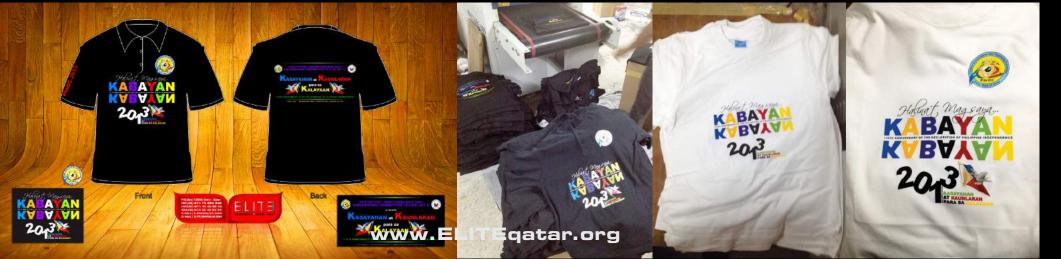

OLEVENT PRINT

#### **Q**atar National Day

Full Branding Car







#### Al Shafallah

Bus Full Brading





#### Jaidah Automotive | Chevrolet

Mobile Service Van Branding









the the best in the Qatar who provides the customized T-Shirts and Uniforms with printed & Embroidery identity in its better way, which colorised your companies identity amoung the public.

#### Screen printing

There are 4 types in printing: letterpress, lithography, intaglio and stencil. Stencil is used for screen printing just like mimeograph. Mesh (screen) made of fabrics such as polyester is used for stencil. Screen is stretched and fixed to the frame. Resist is coated on the screen to fill up the meshes that are not necessary. Ink goes through the unfilled meshes and are transferred to the substrate.









#### ELIT3

## La Cigale | Goes Black & White Heat Transfer Printing

Polo shirt Black & White



#### "ELITE" Company Uniform



ELITE















#### Fifty One East



#### ELITS

#### Le Macaron



#### CVP, The Pearl































www.ELITEqatar.org

#### Alfardan







#### SONY

Football Sport Uniforms

We Elite group are the one who organize the Sony football tournament under the Qatar Football Association (QFA). A part we also provide the Sony printed football uniforms for this tournament.

#### ELITE

#### **Basketball Team Uniforms**





Football Sport Uniforms

















### LE MACARON





www.ELITEgatar.org



**U**niforms





Packages



www.ELITEqatar.org

ELIT



ELITE designs the packages and use creative logos, names or any Identity for