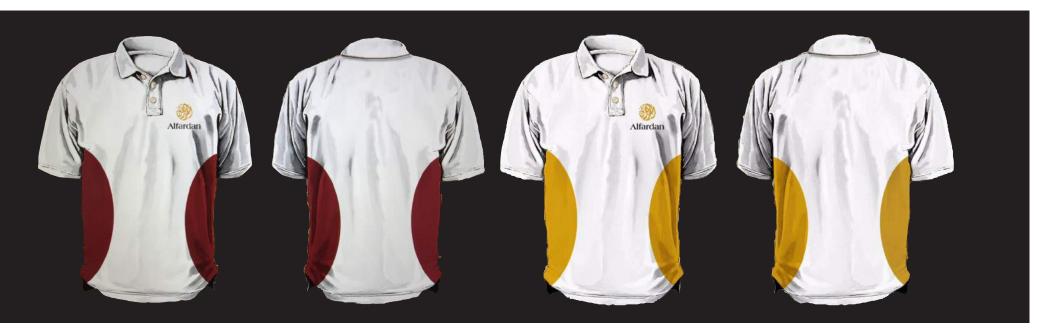

its better way, which colorised your companies identity amoung the public.

#### Screen printing

There are 4 types in printing: letterpress, lithography, intaglio and stencil. Stencil is used for screen printing just like mimeograph. Mesh (screen) made of fabrics such as polyester is used for stencil. Screen is stretched and fixed to the frame. Resist is coated on the screen to fill up the meshes that are not necessary. Ink goes through the unfilled meshes and are transferred to the substrate.









#### ELIT3

## La Cigale | Goes Black & White Heat Transfer Printing

Polo shirt Black & White



#### "ELITE" Company Uniform



ELITE















#### Fifty One East



#### ELITS

#### Le Macaron



#### CVP, The Pearl































www.ELITEqatar.org

#### Alfardan







#### SONY

Football Sport Uniforms

We Elite group are the one who organize the Sony football tournament under the Qatar Football Association (QFA). A part we also provide the Sony printed football uniforms for this tournament.

#### ELITE

#### **Basketball Team Uniforms**





Football Sport Uniforms

















### LE MACARON





www.ELITEgatar.org



**U**niforms





Packages



www.ELITEqatar.org

ELIT



ELITE designs the packages and use creative logos, names or any Identity for shops or any type of business, which helps the company to easily expand its way of branding or marketing.















**Branding Boxes** 











Boxes





#### Gift Wrap



#### ELITS

## BANANA ISLAND CAMPAIGN





www.ELITEqatar.org

/ww.ELITEgatar.org

#### ELIT3

#### T-Shirts

####