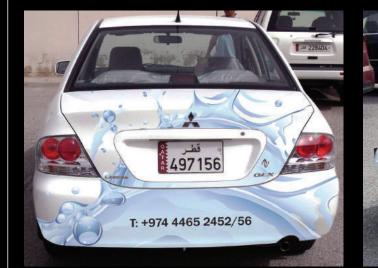

Throw Banners





### Avenue











Poster in frex sheet





### **Printing**

Books, Company Profile, Brochure, Invitation, Folder



### **Printing to Media Company** Stationaries, Folder, Bags, CD Cover





SARNDING Division





this can makes your car fashionable and not easily get dirt from the dust. Elite has all the graphics design that can make your auto mobile good and trendy. Call us and we come to you to talk and have your own design. You can have the best print design that you cannot find the others.







## **Souq Waqif Boutique Hotels**Club Car & Car Branding



## Al Attiyah Architectural Group Holding

Staff Bus Branding Stickers





## La Cigale Hotel Logo Branding



**Le Macaron** Staff Bus, Full Branding



#### Gemco

We do Branding of all Gemco Vehicles













#### ELITE

### Al Nisr

We do Branding of all Al Nisr Vehicles















#### ELITE ADVENTISHOLEVENT PRINT

#### **Q**atar National Day

Full Branding Car







#### Al Shafallah

Bus Full Brading





#### Jaidah Automotive | Chevrolet

Mobile Service Van Branding









the the best in the Qatar who provides the customized T-Shirts and Uniforms with printed & Embroidery identity in its better way, which colorised your companies identity amoung the public.

#### Screen printing

There are 4 types in printing: letterpress, lithography, intaglio and stencil. Stencil is used for screen printing just like mimeograph. Mesh (screen) made of fabrics such as polyester is used for stencil. Screen is stretched and fixed to the frame. Resist is coated on the screen to fill up the