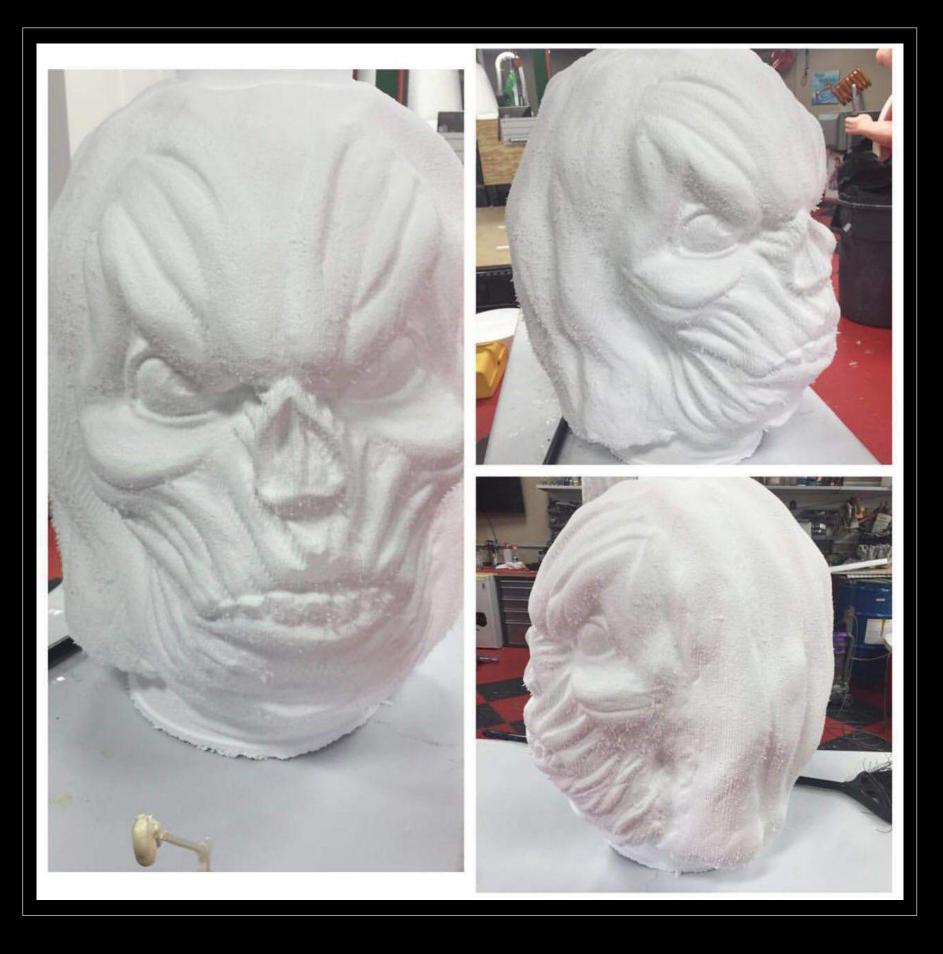

## 3D Face of king kong

raphic design is the methodology of visual communication, problem-solving and through use of type, space and the image. And it's considered as a medium of visual communication through designs and creative arts. Graphic designers always mend to introduce creative thoughts designs through or varieties of arts in which it conveys the message to viewers in all its easy ways. Graphic designing is applied in the creation of identity (logos and branding), publications (magazines, newspapers and books), print advertisements, posters, billboards, website signs and product packaging.