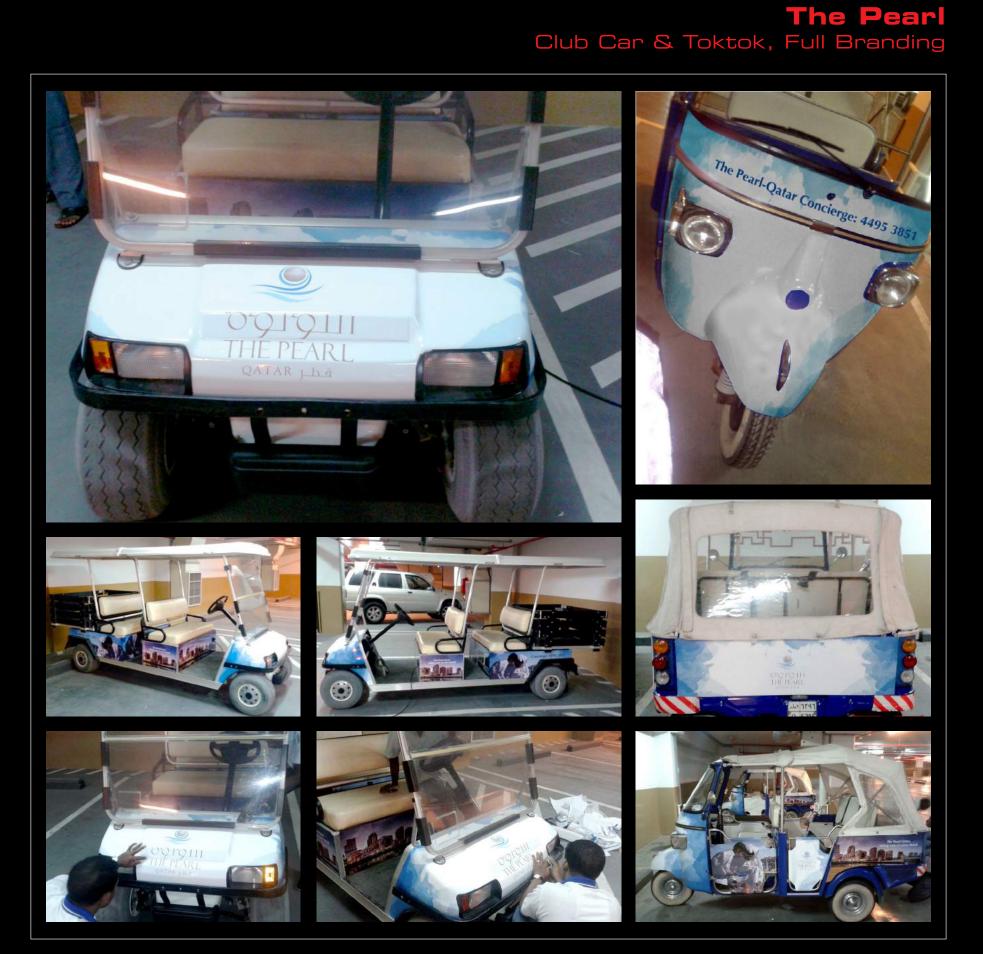

tationaries, Folder, Bags, CD Cover





SARNDING Division





this can makes your car fashionable and not easily get dirt from the dust. Elite has all the graphics design that can make your auto mobile good and trendy. Call us and we come to you to talk and have your own design. You can have the best print design that you cannot find the others.







## **Souq Waqif Boutique Hotels**Club Car & Car Branding



## Al Attiyah Architectural Group Holding

Staff Bus Branding Stickers





## La Cigale Hotel Logo Branding



**Le Macaron** Staff Bus, Full Branding



#### Gemco

We do Branding of all Gemco Vehicles













#### ELITE

### Al Nisr

We do Branding of all Al Nisr Vehicles















#### ELITE ADVENTISHOLEVENT PRINT

#### **Q**atar National Day

Full Branding Car







#### Al Shafallah

Bus Full Brading





#### Jaidah Automotive | Chevrolet

Mobile Service Van Branding









the the best in the Qatar who provides the customized T-Shirts and Uniforms with printed & Embroidery identity in its better way, which colorised your companies identity amoung the public.

#### Screen printing

There are 4 types in printing: letterpress, lithography, intaglio and stencil. Stencil is used for screen printing just like mimeograph. Mesh (screen) made of fabrics such as polyester is used for stencil. Screen is stretched and fixed to the frame. Resist is coated on the screen to fill up the meshes that are not necessary. Ink goes through the unfilled meshes and are transferred to the substrate.









#### ELIT3

## La Cigale | Goes Black & White Heat Transfer P