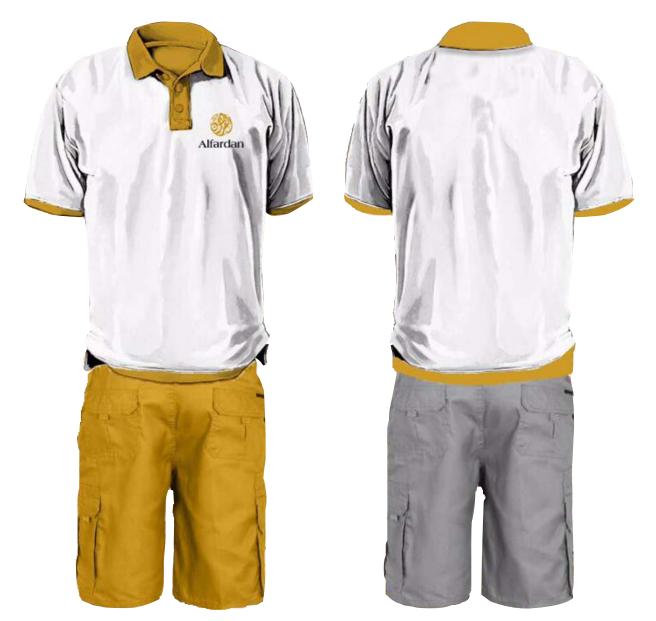

s better way, which colorised your companies identity amoung the public.

#### Screen printing

There are 4 types in printing: letterpress, lithography, intaglio and stencil. Stencil is used for screen printing just like mimeograph. Mesh (screen) made of fabrics such as polyester is used for stencil. Screen is stretched and fixed to the frame. Resist is coated on the screen to fill up the meshes that are not necessary. Ink goes through the unfilled meshes and are transferred to the substrate.









#### ELIT3

## La Cigale | Goes Black & White Heat Transfer Printing

Polo shirt Black & White



#### "ELITE" Company Uniform



ELITE















#### Fifty One East



#### ELITS

#### Le Macaron



#### CVP, The Pearl































www.ELITEqatar.org

#### Alfardan







#### SONY

Football Sport Uniforms

We Elite group are the one who organize the Sony football tournament under the Qatar Football Association (QFA). A part we also provide the Sony printed football uniforms for this tournament.

#### ELITE

#### **Basketball Team Uniforms**





Football Sport Uniforms

















### LE MACARON





www.ELITEgatar.org



**U**niforms





Packages



www.ELITEqatar.org

ELIT



ELITE designs the packages and use creative logos, names or any Identity for shops or any type of business, which helps the company to easily expand its way of branding or marketing.















**Branding Boxes** 











Boxes





#### Gift Wrap



#### ELITS

## BANANA ISLAND CAMPAIGN





www.ELITEqatar.org

/ww.ELITEgatar.org

#### ELIT3

#### T-Shirts

#### Sp