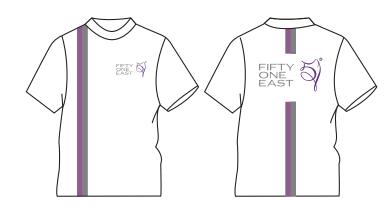

Service Van Branding









the the best in the Qatar who provides the customized T-Shirts and Uniforms with printed & Embroidery identity in its better way, which colorised your companies identity amoung the public.

#### Screen printing

There are 4 types in printing: letterpress, lithography, intaglio and stencil. Stencil is used for screen printing just like mimeograph. Mesh (screen) made of fabrics such as polyester is used for stencil. Screen is stretched and fixed to the frame. Resist is coated on the screen to fill up the meshes that are not necessary. Ink goes through the unfilled meshes and are transferred to the substrate.









#### ELIT3

## La Cigale | Goes Black & White Heat Transfer Printing

Polo shirt Black & White



#### "ELITE" Company Uniform



ELITE















#### Fifty One East



#### ELITS

#### Le Macaron



#### CVP, The Pearl































www.ELITEqatar.org

#### Alfardan







#### SONY

Football Sport Uniforms

We Elite group are the one who organize the Sony football tournament under the Qatar Football Association (QFA). A part we also provide the Sony printed football uniforms for this tournament.

#### ELITE

#### **Basketball Team Uniforms**





Football Sport Uniforms

















### LE MACARON





www.ELITEgatar.org



**U**niforms





Packages



www.ELITEqatar.org

ELIT



ELITE designs the packages and use creative logos, names or any Identity for shops or any type of business, which helps the company to easily expand its way of branding or marketing.















**Branding Boxes**