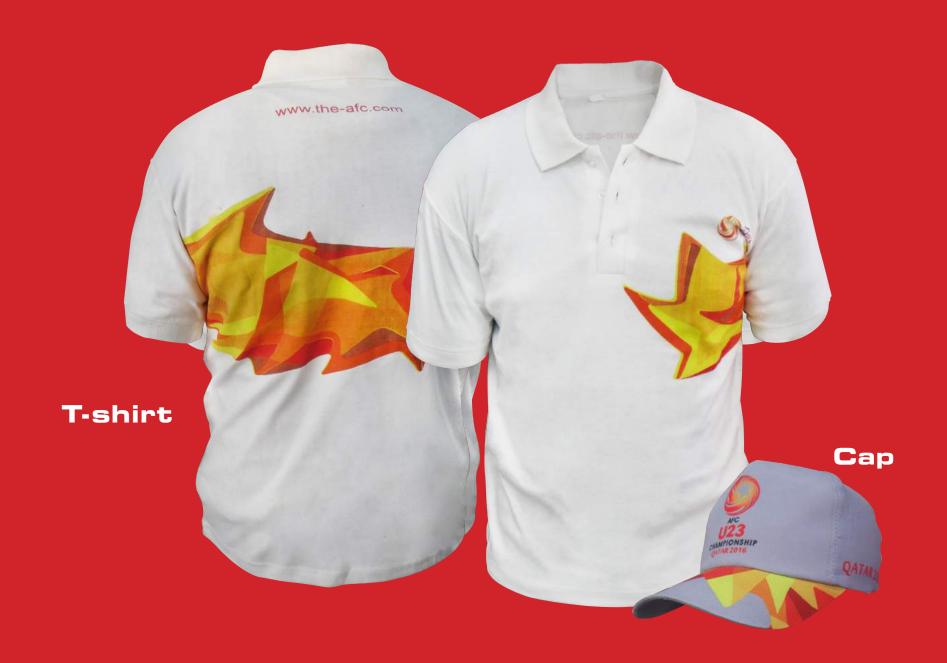

### T-Shirts & Caps

**ELITE** is specialized in providing the customized T-shirts and caps for the clients in its best form with the designs and identities on it.

MAINTENANCE