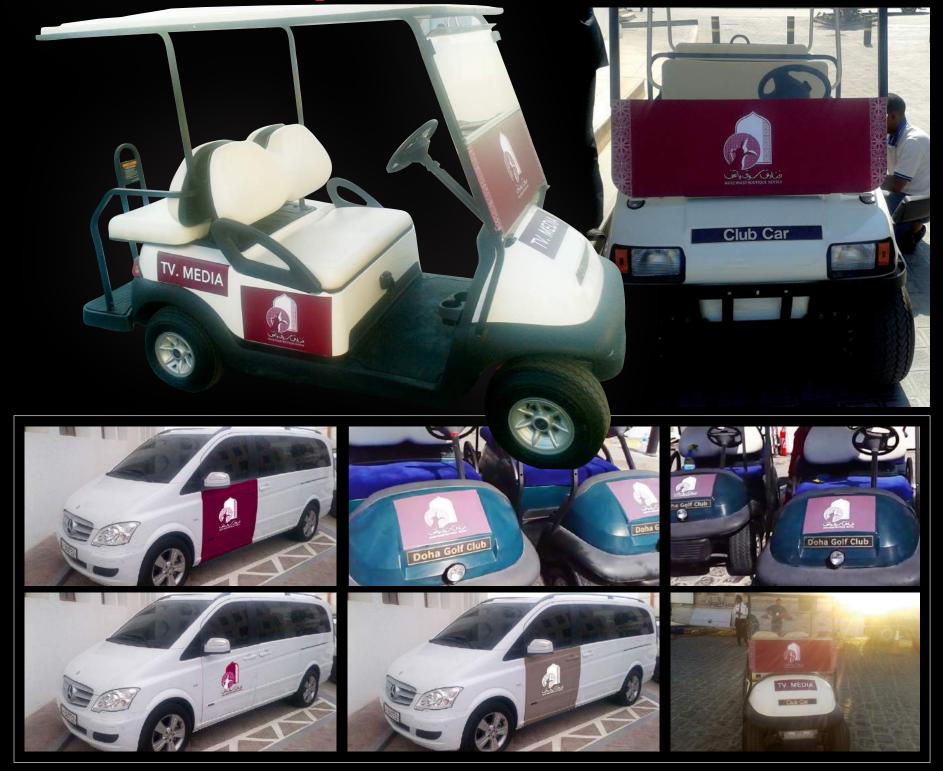

## **Souq Waqif Boutique Hotels**Club Car & Car Branding

#### Banana Island | Club Car Special Branding