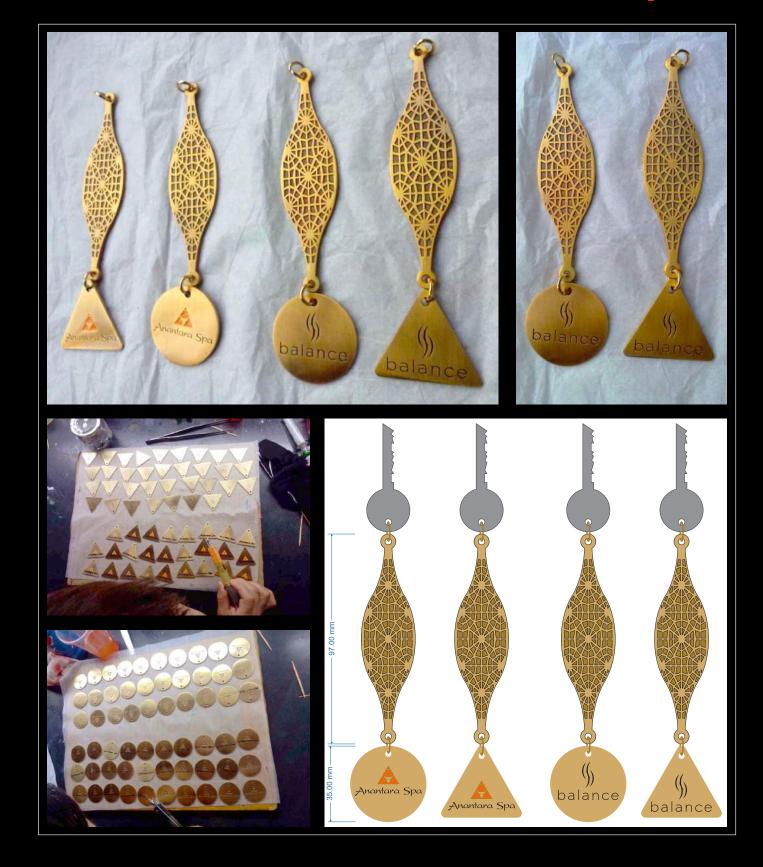

#### Banana Island | Key-chains

### Jaidah Automotive Key-chains

**ELITE** are capable of designing any model of key chains to the customers as per the demand of needs. And we makes the CHEVROLET key chains for jaidah Motors.

www.ELITEqatar.org