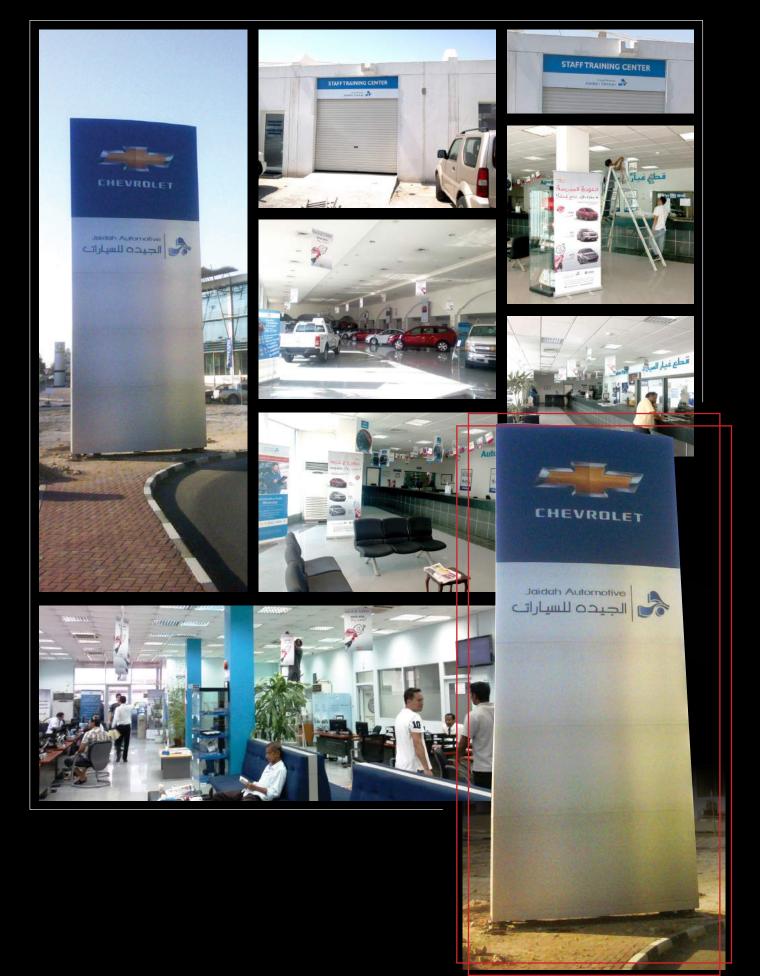

#### Jaidah Automotive | Chevrolet

Mobile Service Van Branding

the the best in the Qatar who provides the customized T-Shirts and Uniforms with printed & Embroidery identity in its better way, which colorised your companies identity amoung the public.