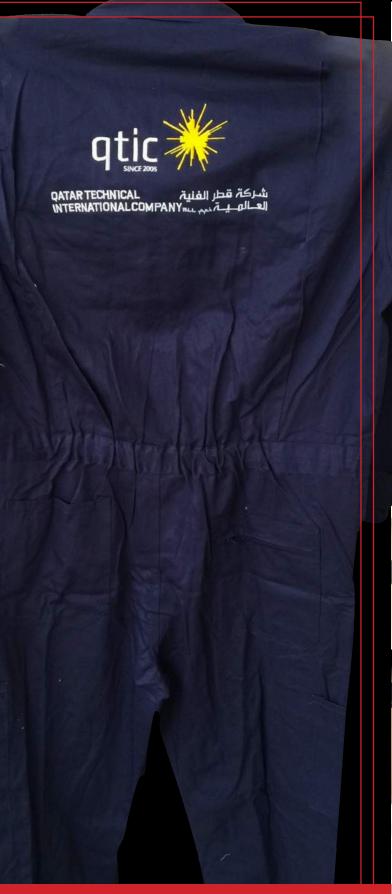

d Uniforms with printed & Embroidery identity in its better way, which colorised your companies identity amoung the public.

#### Screen printing

There are 4 types in printing: letterpress, lithography, intaglio and stencil. Stencil is used for screen printing just like mimeograph. Mesh (screen) made of fabrics such as polyester is used for stencil. Screen is stretched and fixed to the frame. Resist is coated on the screen to fill up the meshes that are not necessary. Ink goes through the unfilled meshes and are transferred to the substrate.









#### ELIT3

## La Cigale | Goes Black & White Heat Transfer Printing

Polo shirt Black & White



#### "ELITE" Company Uniform



ELITE















#### Fifty One East



#### ELITS

#### Le Macaron



#### CVP, The Pearl































www.ELITEqatar.org

#### Alfardan







#### SONY

Football Sport Uniforms

We Elite group are the one who organize the Sony football tournament under the Qatar Football Association (QFA). A part we also provide the Sony printed football uniforms for this tournament.

#### ELITE

#### **Basketball Team Uniforms**





Football Sport Uniforms

















### LE MACARON





www.ELITEgatar.org



**U**niforms





Packages



www.ELITEqatar.org

ELIT



ELITE designs the packages and use creative logos, names or any Identity for shops or any type of business, which helps the company to easily expand its way of branding or marketing.















**Branding Boxes** 











Boxes





#### Gift Wrap



#### ELITS

## BANANA ISLAND CAMPAIGN





www.ELITEqatar.org

/ww