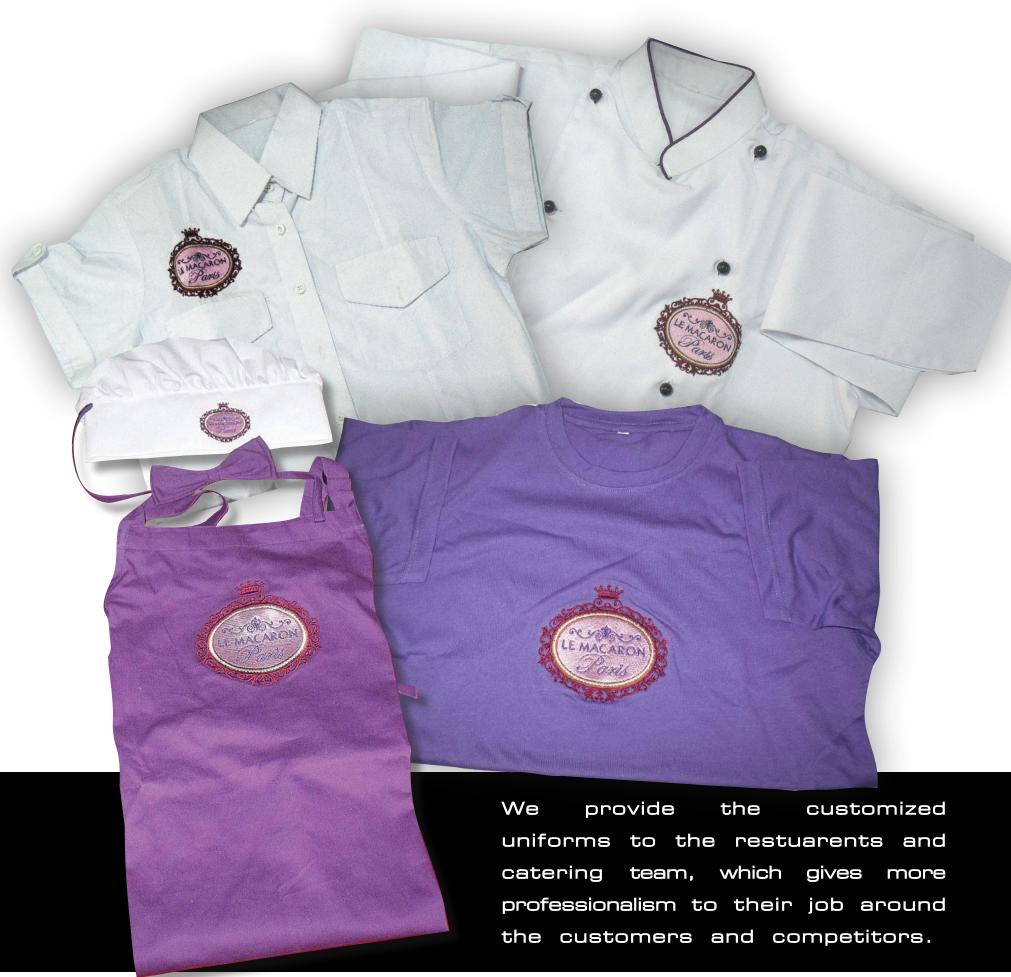

who provides the customized T-Shirts and Uniforms with printed & Embroidery identity in its better way, which colorised your companies identity amoung the public.

#### Screen printing

There are 4 types in printing: letterpress, lithography, intaglio and stencil. Stencil is used for screen printing just like mimeograph. Mesh (screen) made of fabrics such as polyester is used for stencil. Screen is stretched and fixed to the frame. Resist is coated on the screen to fill up the meshes that are not necessary. Ink goes through the unfilled meshes and are transferred to the substrate.









#### ELIT3

## La Cigale | Goes Black & White Heat Transfer Printing

Polo shirt Black & White



#### "ELITE" Company Uniform



ELITE















#### Fifty One East



#### ELITS

#### Le Macaron



#### CVP, The Pearl































www.ELITEqatar.org

#### Alfardan







#### SONY

Football Sport Uniforms

We Elite group are the one who organize the Sony football tournament under the Qatar Football Association (QFA). A part we also provide the Sony printed football uniforms for this tournament.

#### ELITE

#### **Basketball Team Uniforms**





Football Sport Uniforms

















### LE MACARON





www.ELITEgatar.org



**U**niforms





Packages



www.ELITEqatar.org

ELIT



ELITE designs the packages and use creative logos, names or any Identity for shops or any type of business, which helps the company to easily expand its way of branding or marketing.















**Branding Boxes** 











Boxes





#### Gift Wrap



#### ELITS

## BANANA ISLAN