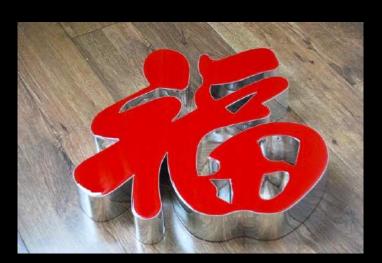

ww.ELITEqatar.org

Event Print are specialized in the designing and production of the 3D objects in its better quality. The 3D objects are mainly made by using forex sheet and glass. We are able make any kind of custom-made 3D objects with different creative ideas and designs as per client demands.