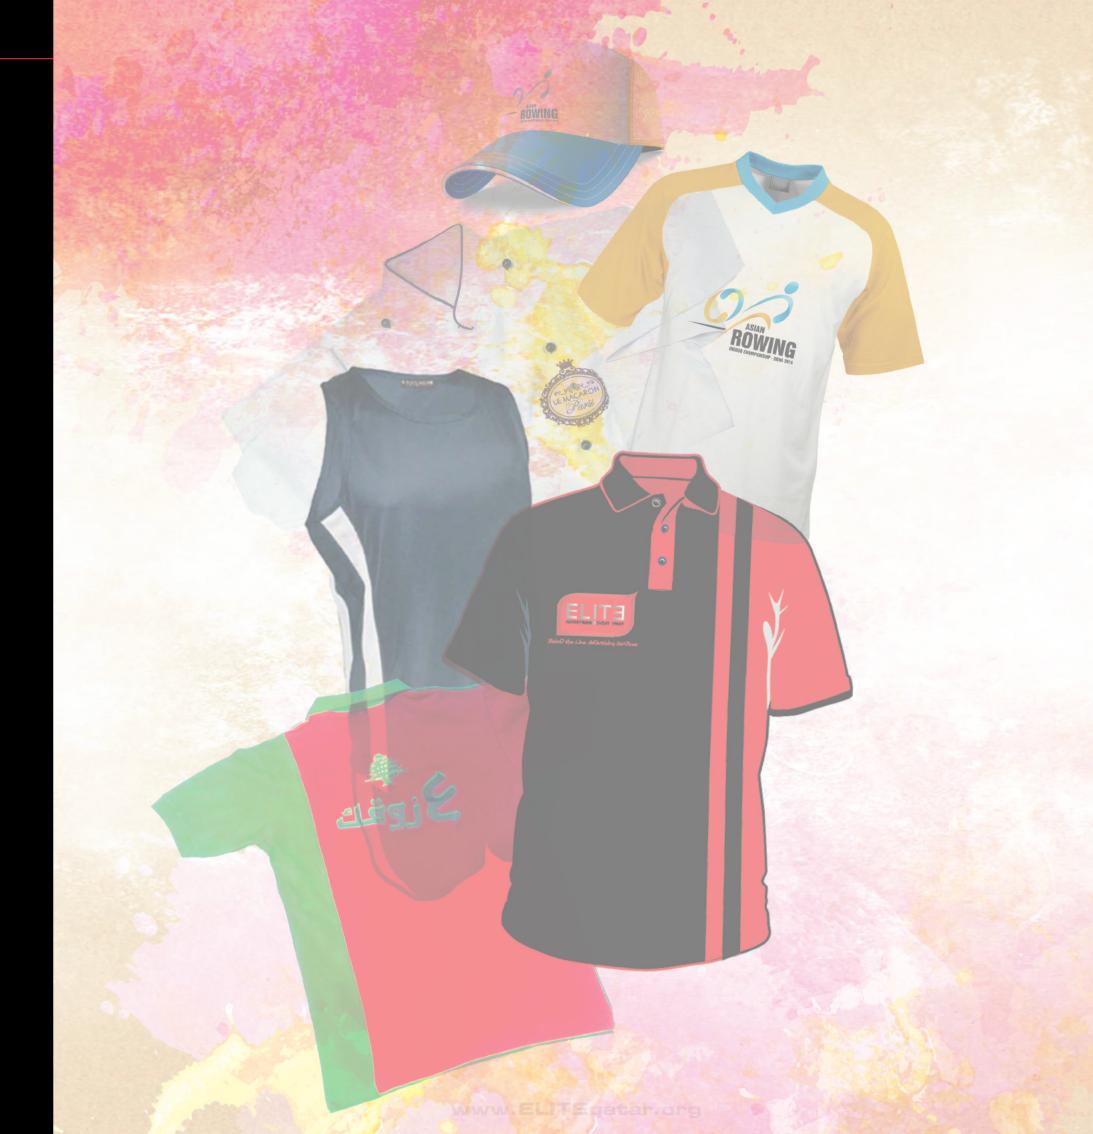

#### Jaidah Automotive | Chevrolet

Mobile Service Van Branding

the the best in the Qatar who provides the customized T-Shirts and Uniforms with printed & Embroidery identity in its better way, which colorised your companies identity amoung the public.

#### T-Shirts

#### Special made Polo Shirt