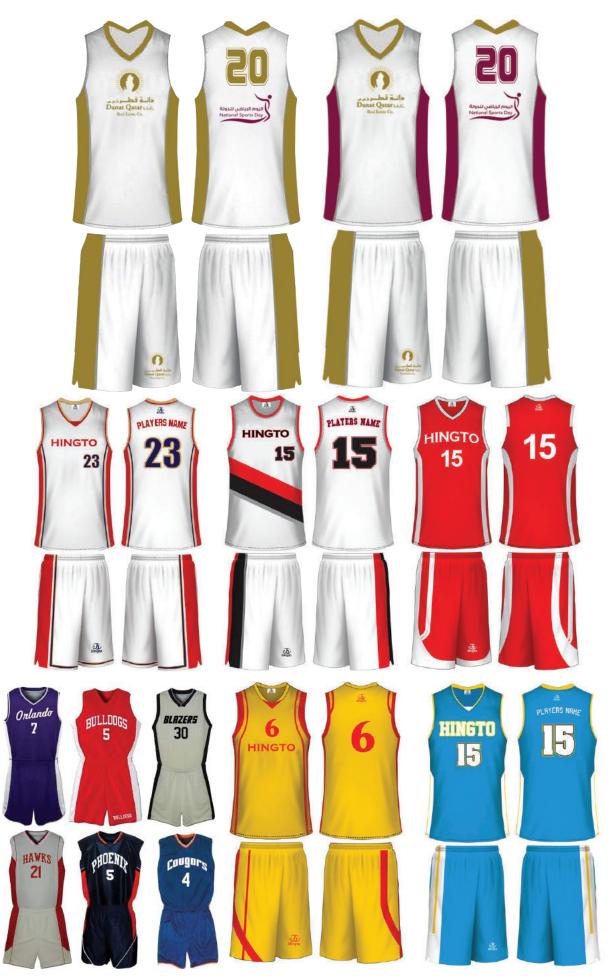

is used for stencil. Screen is stretched and fixed to the frame. Resist is coated on the screen to fill up the meshes that are not necessary. Ink goes through the unfilled meshes and are transferred to the substrate.









#### ELIT3

## La Cigale | Goes Black & White Heat Transfer Printing

Polo shirt Black & White



#### "ELITE" Company Uniform



ELITE















#### Fifty One East



#### ELITS

#### Le Macaron



#### CVP, The Pearl































www.ELITEqatar.org

#### Alfardan







#### SONY

Football Sport Uniforms

We Elite group are the one who organize the Sony football tournament under the Qatar Football Association (QFA). A part we also provide the Sony printed football uniforms for this tournament.

#### ELITE

#### **Basketball Team Uniforms**





Football Sport Uniforms

















### LE MACARON





www.ELITEgatar.org



**U**niforms





Packages



www.ELITEqatar.org

ELIT



ELITE designs the packages and use creative logos, names or any Identity for shops or any type of business, which helps the company to easily expand its way of branding or marketing.















**Branding Boxes** 











Boxes





#### Gift Wrap



#### ELITS

## BANANA ISLAND CAMPAIGN





www.ELITEqatar.org

/ww.ELITEgatar.org

#### ELIT3

#### T-Shirts

#### Special made Polo Shirt



#### Road Sign

#### Banners



ELIT:

#### ELIT3

## Banana Island | Road Sign Campaign Doha Cornich & Wakra







#### ELITE

#### Banana Island | Boat Branding

Full Branding of all Boats





#### ELITS ADVENTINAL EVENT PART

#### Al Rayyan Hospitali