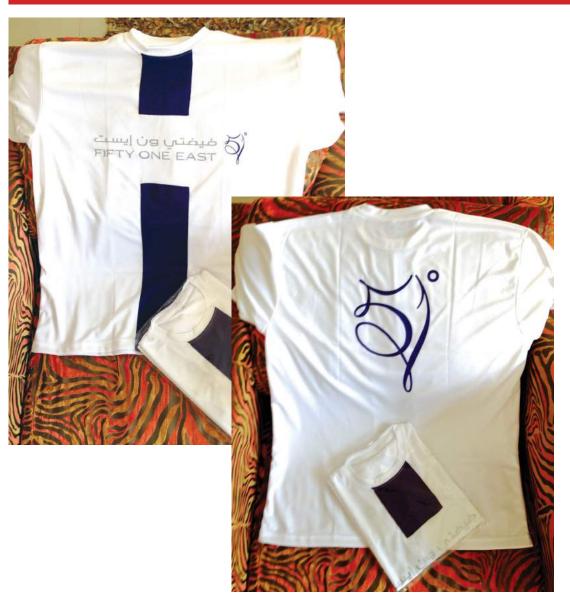

the the best in the Qatar who provides the customized T-Shirts and Uniforms with printed & Embroidery identity in its better way, which colorised your companies identity amoung the public.

#### Screen printing

There are 4 types in printing: letterpress, lithography, intaglio and stencil. Stencil is used for screen printing just like mimeograph. Mesh (screen) made of fabrics such as polyester is used for stencil. Screen is stretched and fixed to the frame. Resist is coated on the screen to fill up the meshes that are not necessary. Ink goes through the unfilled meshes and are transferred to the substrate.









#### ELIT3

## La Cigale | Goes Black & White Heat Transfer Printing

Polo shirt Black & White



#### "ELITE" Company Uniform



ELITE















#### Fifty One East



#### ELITS

#### Le Macaron



#### CVP, The Pearl































www.ELITEqatar.org

#### Alfardan







#### SONY

Football Sport Uniforms

We Elite group are the one who organize the Sony football tournament under the Qatar Football Association (QFA). A part we also provide the Sony printed football uniforms for this tournament.

#### ELITE

#### **Basketball Team Uniforms**





Football Sport Uniforms

















### LE MACARON





www.ELITEgatar.org



**U**niforms





Packages



www.ELITEqatar.org

ELIT



ELITE designs the packages and use creative logos, names or any Identity for shops or any type of business, which helps the company to easily expand its way of branding or marketing.















**Branding Boxes** 











Boxes





#### Gift Wrap