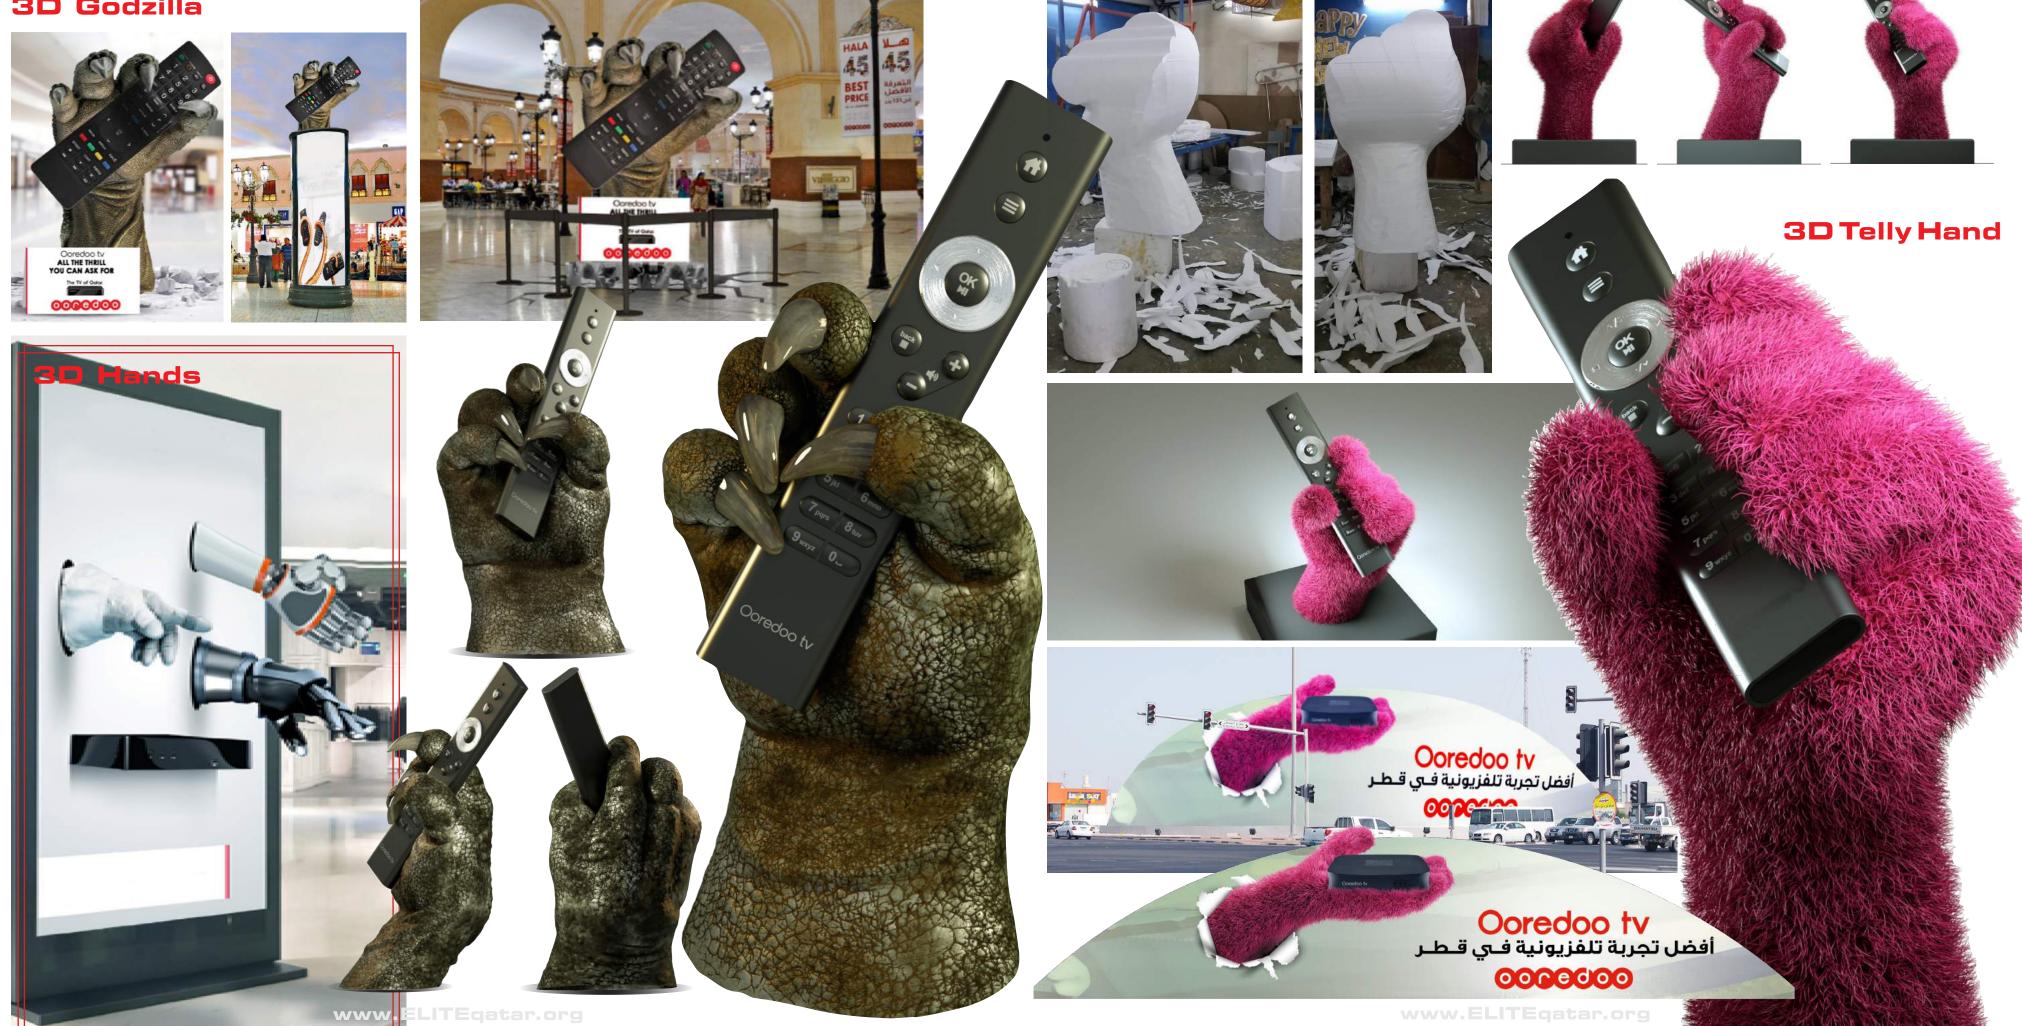

### 3D Godzilla

3D Shark

ww.ELITEqatar.org

Event Print are specialized in the designing and production of the 3D objects in its better quality. The 3D objects are mainly made by using forex sheet and glass. We are able make any kind of custom-made 3D objects with different creative ideas and designs as per client demands.