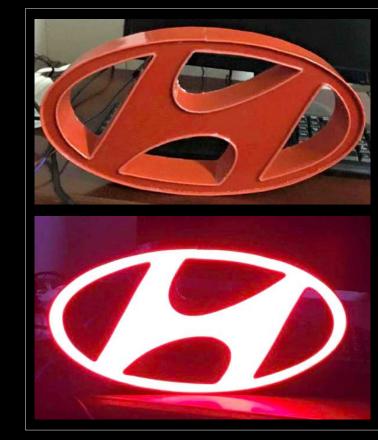

ww.ELITEqatar.org

Event Print are specialized in the designing and production of the 3D objects in its better quality. The 3D objects are mainly made by using forex sheet and glass. We are able make any kind of custom-made 3D objects with different creative ideas and designs as per client demands.