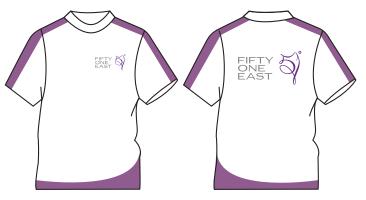

ile Service Van Branding









the the best in the Qatar who provides the customized T-Shirts and Uniforms with printed & Embroidery identity in its better way, which colorised your companies identity amoung the public.

#### Screen printing

There are 4 types in printing: letterpress, lithography, intaglio and stencil. Stencil is used for screen printing just like mimeograph. Mesh (screen) made of fabrics such as polyester is used for stencil. Screen is stretched and fixed to the frame. Resist is coated on the screen to fill up the meshes that are not necessary. Ink goes through the unfilled meshes and are transferred to the substrate.









#### ELIT3

## La Cigale | Goes Black & White Heat Transfer Printing

Polo shirt Black & White



#### "ELITE" Company Uniform



ELITE















#### Fifty One East



#### ELITS

#### Le Macaron



#### CVP, The Pearl































www.ELITEqatar.org

#### Alfardan







#### SONY

Football Sport Uniforms

We Elite group are the one who organize the Sony football tournament under the Qatar Football Association (QFA). A part we also provide the Sony printed football uniforms for this tournament.

#### ELITE

#### **Basketball Team Uniforms**





Football Sport Uniforms

















### LE MACARON





www.ELITEgatar.org



**U**niforms





Packages



www.ELITEqatar.org

ELIT



ELITE designs the packages and use creative logos, names or any Identity for shops or any type of business, which helps the company to easily expand its way of branding or marketing.















**Branding Boxes**