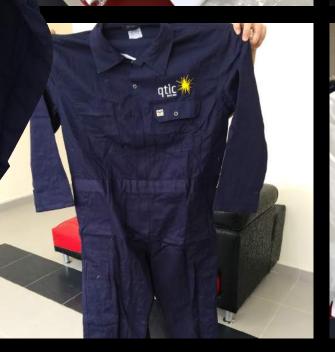

ms with printed & Embroidery identity in its better way, which colorised your companies identity amoung the public.

#### Screen printing

There are 4 types in printing: letterpress, lithography, intaglio and stencil. Stencil is used for screen printing just like mimeograph. Mesh (screen) made of fabrics such as polyester is used for stencil. Screen is stretched and fixed to the frame. Resist is coated on the screen to fill up the meshes that are not necessary. Ink goes through the unfilled meshes and are transferred to the substrate.









#### ELIT3

## La Cigale | Goes Black & White Heat Transfer Printing

Polo shirt Black & White



#### "ELITE" Company Uniform



ELITE















#### Fifty One East



#### ELITS

#### Le Macaron



#### CVP, The Pearl































www.ELITEqatar.org

#### Alfardan







#### SONY

Football Sport Uniforms

We Elite group are the one who organize the Sony football tournament under the Qatar Football Association (QFA). A part we also provide the Sony printed football uniforms for this tournament.

#### ELITE

#### **Basketball Team Uniforms**





Football Sport Uniforms

















### LE MACARON





www.ELITEgatar.org



**U**niforms





Packages



www.ELITEqatar.org

ELIT



ELITE designs the packages and use creative logos, names or any Identity for shops or any type of business, which helps the company to easily expand its way of branding or marketing.















**Branding Boxes** 











Boxes





#### Gift Wrap



#### ELITS

## BANANA ISLAND CAMPAIGN





www.ELITEqatar.org

/ww.ELITEga