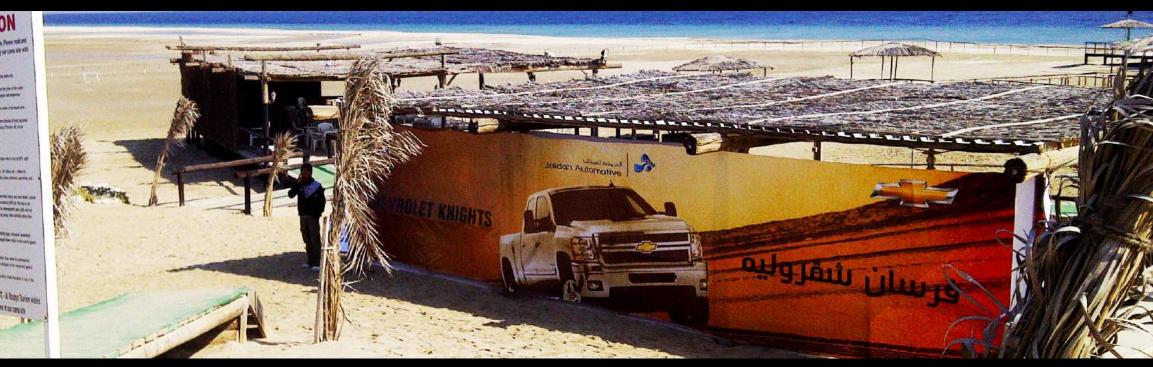

#### Jaidah Automotive | Chevrolet

Mobile Service Van Branding

the the best in the Qatar who provides the customized T-Shirts and Uniforms with printed & Embroidery identity in its better way, which colorised your companies identity amoung the public.