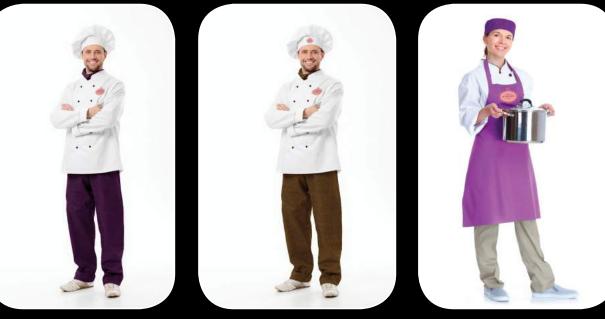

#### Jaidah Automotive | Chevrolet

Mobile Service Van Branding

the the best in the Qatar who provides the customized T-Shirts and Uniforms with printed & Embroidery identity in its better way, which colorised your companies identity amoung the public.

#### Screen printing

There are 4 types in printing: letterpress, lithography, intaglio and stencil. Stencil is used for screen printing just like mimeograph. Mesh (screen) made of fabrics such as polyester is used for stencil. Screen is stretched and fixed to the frame. Resist is coated on the screen to fill up the meshes that are not necessary. Ink goes through the unfilled meshes and are transferred to the substrate.