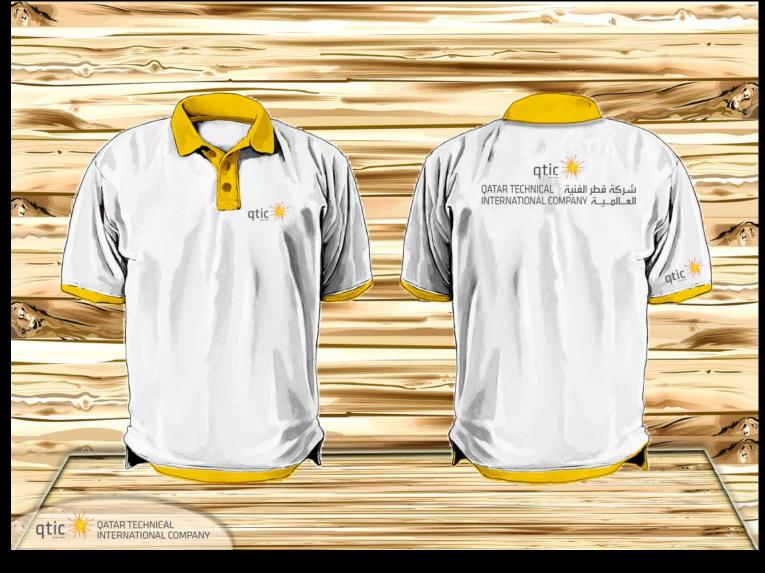

### T-Shirts & Caps

**ELITE** is specialized in providing the customized T-shirts and caps for the clients in its best form with the designs and identities on it.

MAINTENANCE