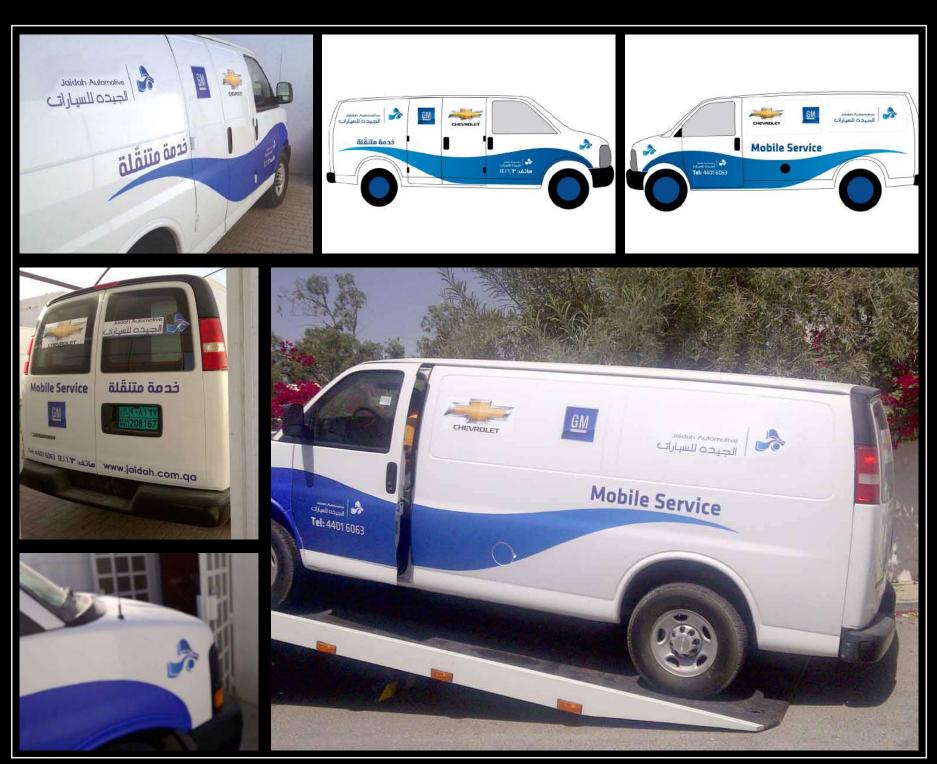

#### Jaidah Automotive | Chevrolet

Mobile Service Van Branding

the the best in the Qatar who provides the customized T-Shirts and Uniforms with printed & Embroidery identity in its better way, which colorised your companies identity amoung the public.