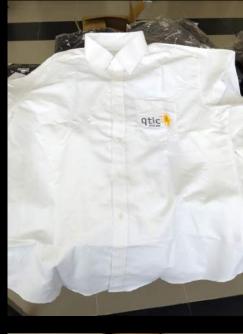

orms with printed & Embroidery identity in its better way, which colorised your companies identity amoung the public.

#### Screen printing

There are 4 types in printing: letterpress, lithography, intaglio and stencil. Stencil is used for screen printing just like mimeograph. Mesh (screen) made of fabrics such as polyester is used for stencil. Screen is stretched and fixed to the frame. Resist is coated on the screen to fill up the meshes that are not necessary. Ink goes through the unfilled meshes and are transferred to the substrate.









#### ELIT3

## La Cigale | Goes Black & White Heat Transfer Printing

Polo shirt Black & White



#### "ELITE" Company Uniform



ELITE















#### Fifty One East



#### ELITS

#### Le Macaron



#### CVP, The Pearl































www.ELITEqatar.org

#### Alfardan







#### SONY

Football Sport Uniforms

We Elite group are the one who organize the Sony football tournament under the Qatar Football Association (QFA). A part we also provide the Sony printed football uniforms for this tournament.

#### ELITE

#### **Basketball Team Uniforms**





Football Sport Uniforms

















### LE MACARON





www.ELITEgatar.org



**U**niforms





Packages



www.ELITEqatar.org

ELIT



ELITE designs the packages and use creative logos, names or any Identity for shops or any type of business, which helps the company to easily expand its way of branding or marketing.















**Branding Boxes** 











Boxes





#### Gift Wrap



#### ELITS

## BANANA ISLAND CAMPAIGN





www.ELITEqatar.org

/ww.ELITE