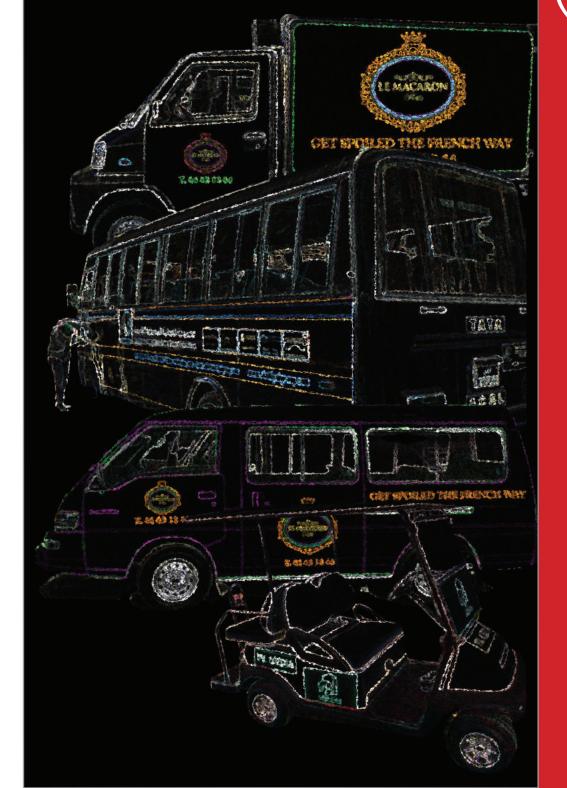

## Al Attiyah Architectural Group Holding

Staff Bus Branding Stickers

## La Cigale Hotel Logo Branding

**Le Macaron** Staff Bus, Full Branding

#### Jaidah Automotive | Chevrolet

Mobile Service Van Branding

the the best in the Qatar who provides the customized T-Shirts and Uniforms with printed & Embroidery identity in its better way, which colorised your companies identity amoung the public.