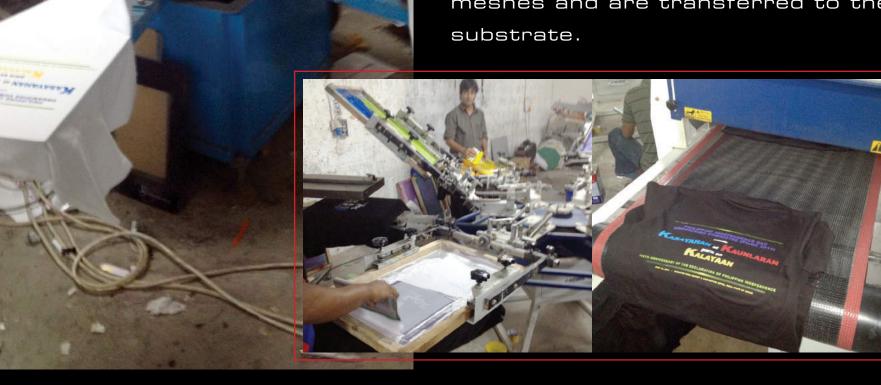

#### Screen printing

There are 4 types in printing: letterpress, lithography, intaglio and stencil. Stencil is used for screen printing just like mimeograph. Mesh (screen) made of fabrics such as polyester is used for stencil. Screen is stretched and fixed to the frame. Resist is coated on the screen to fill up the meshes that are not necessary. Ink goes through the unfilled meshes and are transferred to the substrate.