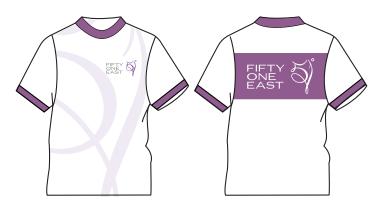

e Service Van Branding









the the best in the Qatar who provides the customized T-Shirts and Uniforms with printed & Embroidery identity in its better way, which colorised your companies identity amoung the public.

#### Screen printing

There are 4 types in printing: letterpress, lithography, intaglio and stencil. Stencil is used for screen printing just like mimeograph. Mesh (screen) made of fabrics such as polyester is used for stencil. Screen is stretched and fixed to the frame. Resist is coated on the screen to fill up the meshes that are not necessary. Ink goes through the unfilled meshes and are transferred to the substrate.









#### ELIT3

## La Cigale | Goes Black & White Heat Transfer Printing

Polo shirt Black & White



#### "ELITE" Company Uniform



ELITE















#### Fifty One East



#### ELITS

#### Le Macaron



#### CVP, The Pearl































www.ELITEqatar.org

#### Alfardan







#### SONY

Football Sport Uniforms

We Elite group are the one who organize the Sony football tournament under the Qatar Football Association (QFA). A part we also provide the Sony printed football uniforms for this tournament.

#### ELITE

#### **Basketball Team Uniforms**





Football Sport Uniforms

















### LE MACARON





www.ELITEgatar.org



**U**niforms





Packages



www.ELITEqatar.org

ELIT



ELITE designs the packages and use creative logos, names or any Identity for shops or any type of business, which helps the company to easily expand its way of branding or marketing.















**Branding Boxes**