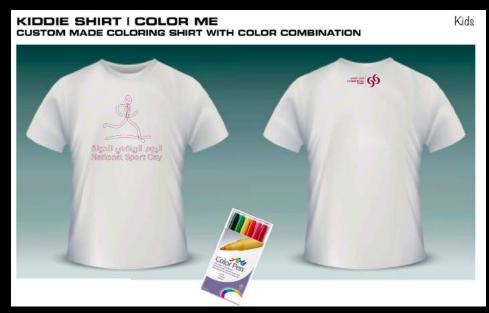

### T-Shirts & Caps

**ELITE** is specialized in providing the customized T-shirts and caps for the clients in its best form with the designs and identities on it.

MAINTENANCE