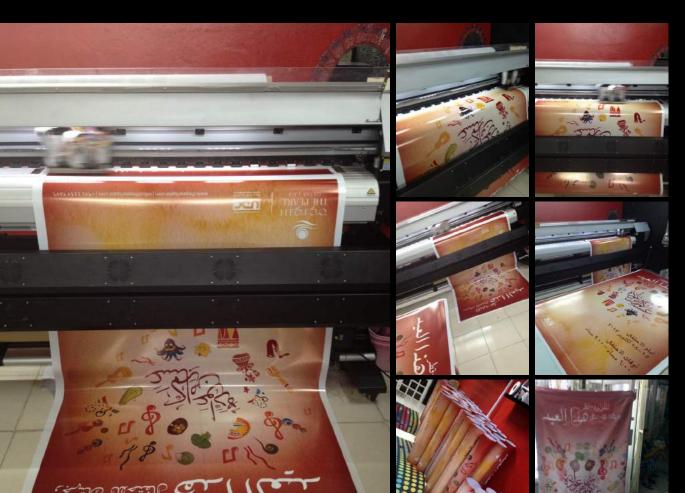

### Digital printing

Printing industries are increasingly adopting digital technologies to complement or replace analog ones. The terms digital and analog (or analogue) designate both types of signals for representing data and methods of print reproduction. Analog signals and computers rely on discontinuous patterned transmissions of discrete amounts of electricity of light to communicate data.

## Sticker Printing

اللؤلؤة-قطر، ٥ - ٢٥ يونيو ٢٠١٣

OneWay Vision | See Throw Printing, Banner, Poster in foamboard, Mupi

www.ELITEqatar.org

www.ELITEqatar.org